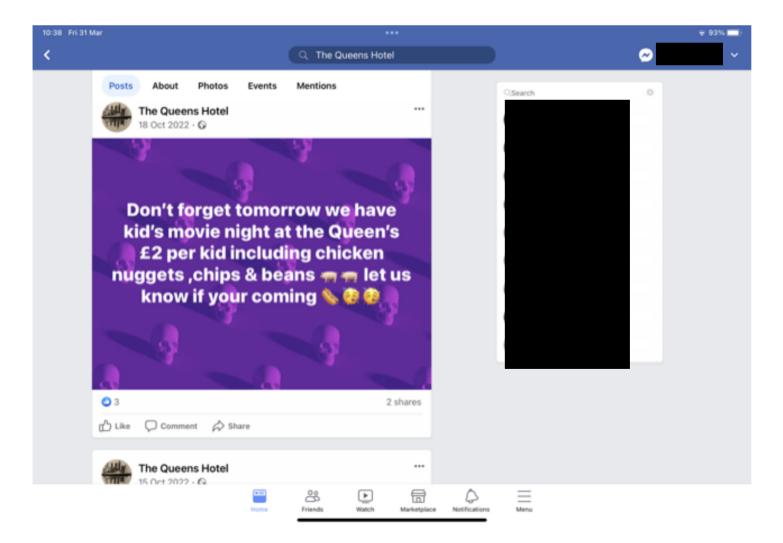

## Queens hotel community pub

Sat 01/04/2023 11:51

To: Premises Licensing < Premises.Licensing@manchester.gov.uk>

| 10:42 Fri 31 M | Mar +++                                                                                                                                                                                                                                                                                                                                                                                               | <b>1</b> 90% |
|----------------|-------------------------------------------------------------------------------------------------------------------------------------------------------------------------------------------------------------------------------------------------------------------------------------------------------------------------------------------------------------------------------------------------------|--------------|
| <              | Q The Queens Hotel                                                                                                                                                                                                                                                                                                                                                                                    |              |
|                | Posts About Photos Events Mentions   We are pleased to announce today we have secured a soft play area and over the next few weeks we will be installing a section at the Queen's and opening our own kids soft play and kids party zone called Rugrats !!!! As we continue with the site redevelopment I say again there is still yet more to come!!! Come on why would you go to to any other venue | 0            |
|                |                                                                                                                                                                                                                                                                                                                                                                                                       |              |
|                | Home Friends Watch Marketplace Notifications Menu                                                                                                                                                                                                                                                                                                                                                     |              |