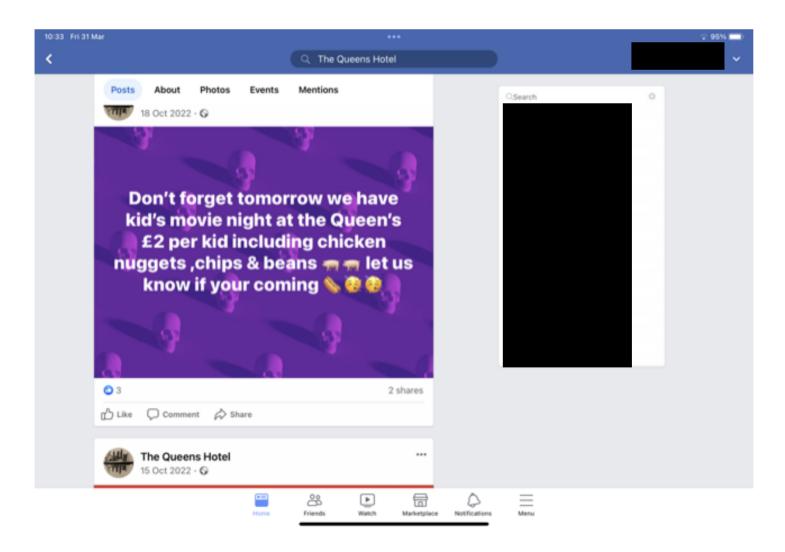

## Queens hotel community pub

Fri 31/03/2023 11:08

To: Premises Licensing < Premises.Licensing@manchester.gov.uk>



































Sat 01/04/2023 11:47

To: Premises Licensing < Premises.Licensing@manchester.gov.uk>















Queens hotel

Sat 01/04/2023 11:48

To: Premises Licensing < Premises.Licensing@manchester.gov.uk>

















Sent from my iPad

## Queens hotel community pub

Sat 01/04/2023 11:50

To: Premises Licensing < Premises.Licensing@manchester.gov.uk>















## Queens hotel community pub

Sat 01/04/2023 11:51

To: Premises Licensing < Premises.Licensing@manchester.gov.uk>













| 10:42 Fri 31 M | Mar +++