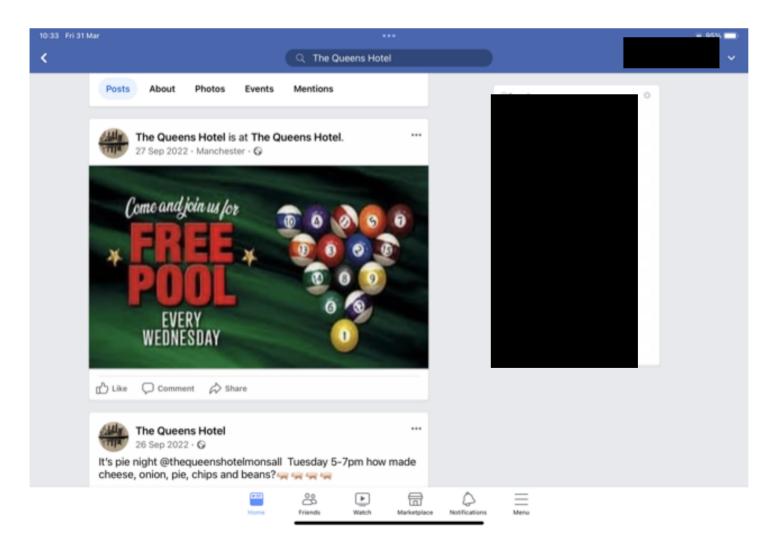

## Queens hotel community pub

Fri 31/03/2023 11:08

To: Premises Licensing < Premises.Licensing@manchester.gov.uk>



































Sat 01/04/2023 11:47

To: Premises Licensing < Premises.Licensing@manchester.gov.uk>















Queens hotel

Sat 01/04/2023 11:48

To: Premises Licensing < Premises.Licensing@manchester.gov.uk>

















Sent from my iPad

## Queens hotel community pub

Sat 01/04/2023 11:50

To: Premises Licensing < Premises.Licensing@manchester.gov.uk>















## Queens hotel community pub

Sat 01/04/2023 11:51

To: Premises Licensing < Premises.Licensing@manchester.gov.uk>













| 10:42 Fri 31 M | Mar +++