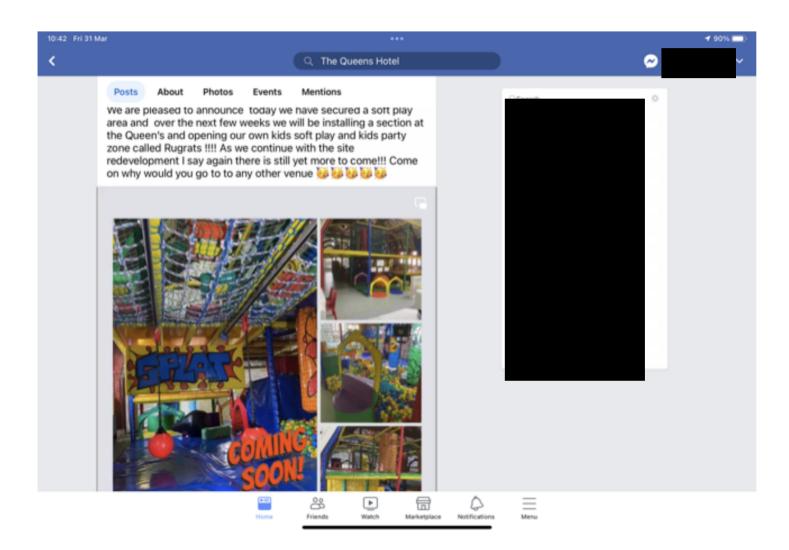

## Queens hotel community pub

Sat 01/04/2023 11:51

To: Premises Licensing < Premises.Licensing@manchester.gov.uk>

| 10:42 Fri 31 M | Mar +++                                                                                                                                                                                                                                                                                                                                                                                               | <b>1</b> 90% |
|----------------|-------------------------------------------------------------------------------------------------------------------------------------------------------------------------------------------------------------------------------------------------------------------------------------------------------------------------------------------------------------------------------------------------------|--------------|
| <              | Q The Queens Hotel                                                                                                                                                                                                                                                                                                                                                                                    |              |
|                | Posts About Photos Events Mentions   We are pleased to announce today we have secured a soft play area and over the next few weeks we will be installing a section at the Queen's and opening our own kids soft play and kids party zone called Rugrats !!!! As we continue with the site redevelopment I say again there is still yet more to come!!! Come on why would you go to to any other venue | 0            |
|                |                                                                                                                                                                                                                                                                                                                                                                                                       |              |
|                | Home Friends Watch Marketplace Notifications Menu                                                                                                                                                                                                                                                                                                                                                     |              |