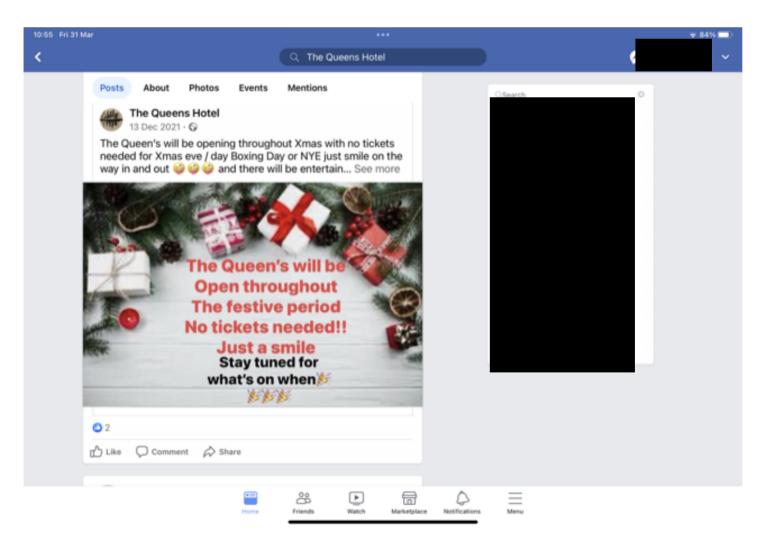

## Queens hotel community pub

Sat 01/04/2023 11:51

To: Premises Licensing < Premises.Licensing@manchester.gov.uk>

| 10:42 Fri 31 M | Mar +++                                                                                                                                                                                                                                                                                                                                                                                               | <b>1</b> 90% |
|----------------|-------------------------------------------------------------------------------------------------------------------------------------------------------------------------------------------------------------------------------------------------------------------------------------------------------------------------------------------------------------------------------------------------------|--------------|
| <              | Q The Queens Hotel                                                                                                                                                                                                                                                                                                                                                                                    |              |
|                | Posts About Photos Events Mentions   We are pleased to announce today we have secured a soft play area and over the next few weeks we will be installing a section at the Queen's and opening our own kids soft play and kids party zone called Rugrats !!!! As we continue with the site redevelopment I say again there is still yet more to come!!! Come on why would you go to to any other venue | 0            |
|                |                                                                                                                                                                                                                                                                                                                                                                                                       |              |
|                | Home Friends Watch Marketplace Notifications Menu                                                                                                                                                                                                                                                                                                                                                     |              |