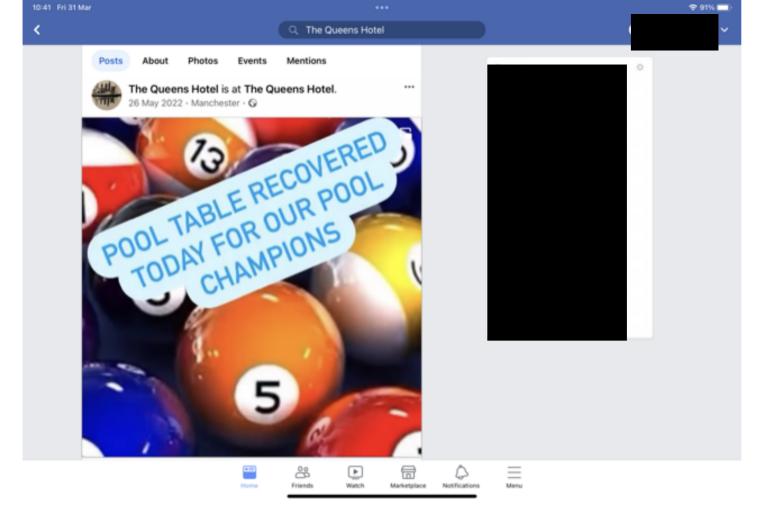

## Queens hotel community pub

Sat 01/04/2023 11:51

To: Premises Licensing < Premises.Licensing@manchester.gov.uk>

| 10:42 Fri 31 M | Mar +++                                                                                                                                                                                                                                                                                                                                                                                               | <b>1</b> 90% |
|----------------|-------------------------------------------------------------------------------------------------------------------------------------------------------------------------------------------------------------------------------------------------------------------------------------------------------------------------------------------------------------------------------------------------------|--------------|
| <              | Q The Queens Hotel                                                                                                                                                                                                                                                                                                                                                                                    |              |
|                | Posts About Photos Events Mentions   We are pleased to announce today we have secured a soft play area and over the next few weeks we will be installing a section at the Queen's and opening our own kids soft play and kids party zone called Rugrats !!!! As we continue with the site redevelopment I say again there is still yet more to come!!! Come on why would you go to to any other venue | 0            |
|                |                                                                                                                                                                                                                                                                                                                                                                                                       |              |
|                | Home Friends Watch Marketplace Notifications Menu                                                                                                                                                                                                                                                                                                                                                     |              |